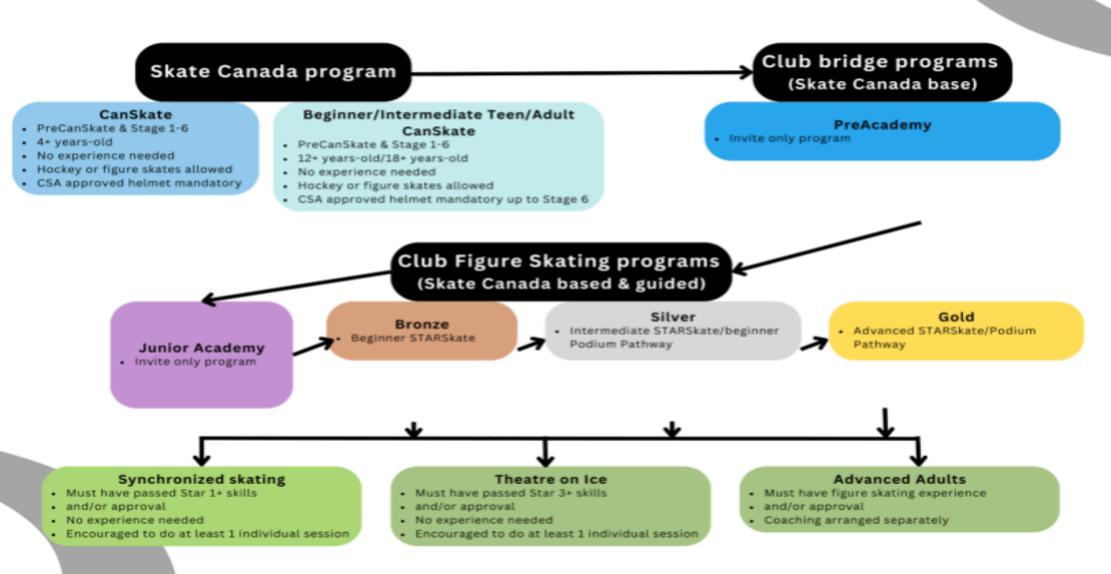

## **Bedford Skating Club progression map**

-revision w/ details in development